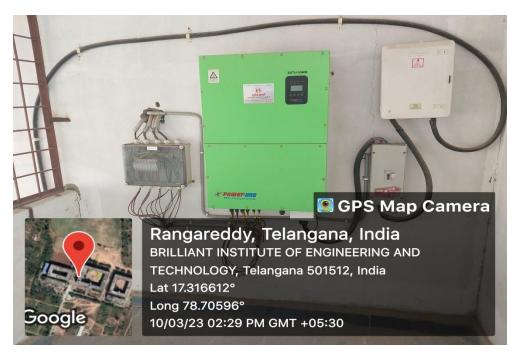

## Wheeling to the GRID:

Wheeling to GRID connection

Wheeling to GRID arrangement with display of Metering.