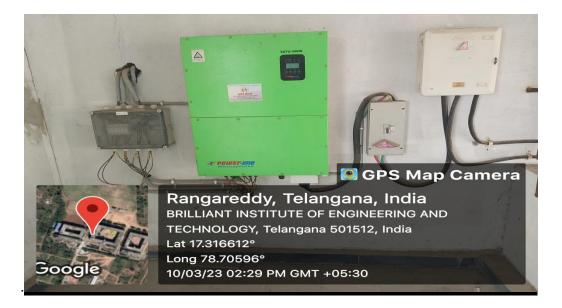

## Wheeling to the GRID:

Wheeling to GRID connection

Wheeling to GRID arrangement with display of Metering.